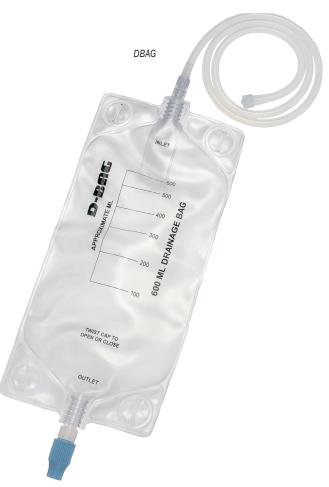

 $600\ ml$  sterile drainage bag with bottom outlet and adjustable drain tube length.

- Soft kink-resistant tube can be cut and fit to the appropriate length.
- Twist type valve for quick and easy emptying of drainage bag.
- Anti-reflux valve to prevent retrograde contamination.
- Fully adjustable soft belt.

**DBAG600** 600 ml drainage bag Box of 20 with adjustable drain tube – male luer lock.