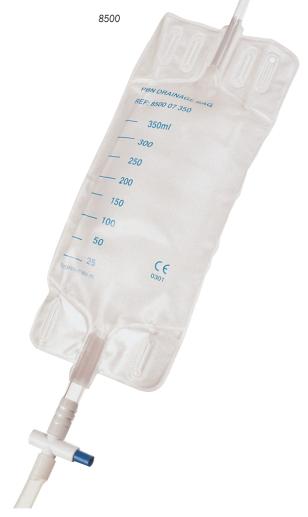

## **Drainage Bags**

350 ml sterile drainage bag with flocked back and bottom outlet. Should be used with a male to male connecting tube e.g. 4040 40 xxx for secure connection to the drainage catheter.

- · Flocked back reduces sweating.
- · Minimal patient discomfort.
- Anti-reflux valve to prevent retrograde contamination.
- Acceptable size can be hidden beneath clothes.
- High patient acceptance.

**8500 07 350** 350 ml drainage bag – female. **Box of 50** 